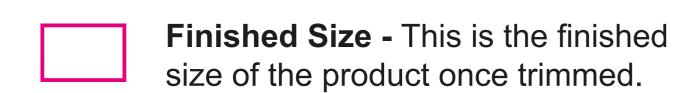

## Poster A1 Back 594 x 841mm

Place your design within 'Artwork' layer and delete 'Guide' layer once finished.

Failure to remove guide layer will result in template printing over artwork design.

## Please ensure:

- Colour: CMYK (RGB will be converted)
- Fonts: Embeded or converted to outlines
- Image Resolution: 300dpi or higher
- Crop marks and 3mm bleed are included
- Accepted format: PDF (one file)